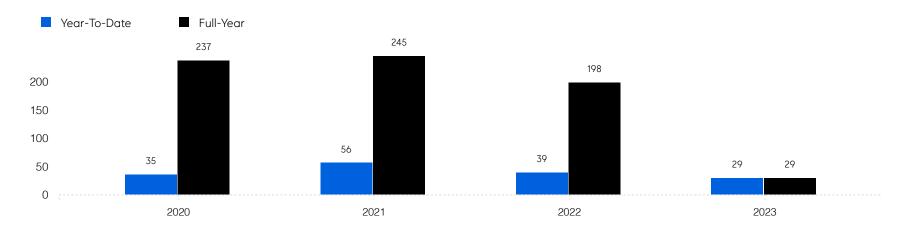

|
|                       | # OF CONTRACTS | 35           | 27           | -22.9%   |
|                       | # NEW LISTINGS | 46           | 34           | -26.1%   |
| Condo/Co-op/Townhouse | # OF SALES     | 10           | 3            | -70.0%   |
|                       | SALES VOLUME   | \$2,488,500  | \$1,262,000  | -49.3%   |
|                       | MEDIAN PRICE   | \$230,500    | \$467,000    | 102.6%   |
|                       | AVERAGE PRICE  | \$248,850    | \$420,667    | 69.0%    |
|                       | AVERAGE DOM    | 42           | 9            | -78.6%   |
|                       | # OF CONTRACTS | 10           | 5            | -50.0%   |
|                       | # NEW LISTINGS | 10           | 9            | -10.0%   |

## Springfield

#### Historic Sales



#### Historic Sales Prices



### COMPASS

Source: Garden State MLS, 01/01/2021 to 03/31/2023 Source: NJMLS, 01/01/2021 to 03/31/2023 Source: Hudson MLS, 01/01/2021 to 03/31/2023

Compass is a licensed real estate broker and abides by Equal Housing Opportunity laws. All material presented herein is intended for informational purposes only. Information is compiled from sources deemed reliable but is subject to errors, omissions, changes in price, condition, sale, or withdrawal without notice. No statement is made as to the accuracy of any description. All measurements and square footages are approximate. This is not intended to solicit property already listed. Nothing herein shall be construed as legal, accounting or other professional advice outside the realm of real estate brokerage.